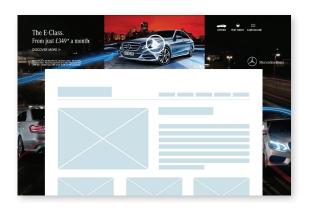

## Pageskin Plus - tablet

Pageskin Plus - tablet has an extended header unit, where existing campaign videos, rich media assets, masthead and bellyband creative can be incorporated, to maximise brand impact and amplify campaign messaging. Key brand messaging and calls-to-action remain in view in the sidebars as the user scrolls, increasing campaign visibility and effectiveness.

Pageskin Plus - tablet is fast-loading and optimised for users with high-speed internet connections, ensuring highest quality creative delivery and no impact on site performance.

Variable\*