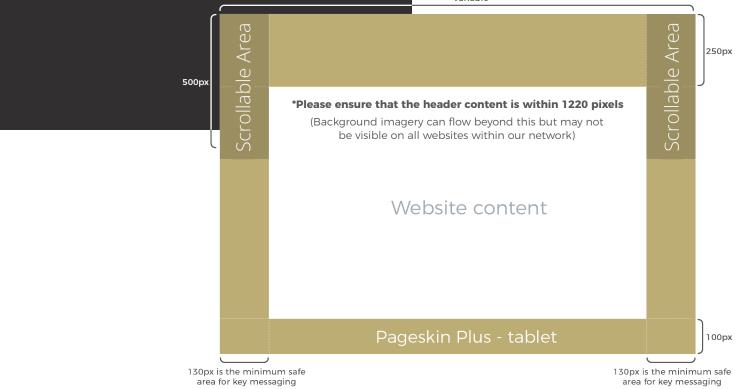

## Pageskin Plus - tablet

Pageskin Plus - tablet has an extended header unit, where existing campaign videos, rich media assets, masthead and bellyband creative can be incorporated, to maximise brand impact and amplify campaign messaging. Key brand messaging and calls-to-action remain in view in the sidebars as the user scrolls, increasing campaign visibility and effectiveness.

Pageskin Plus - tablet is fast-loading and optimised for users with high-speed internet connections, ensuring highest quality creative delivery and no impact on site performance.

Variable\*